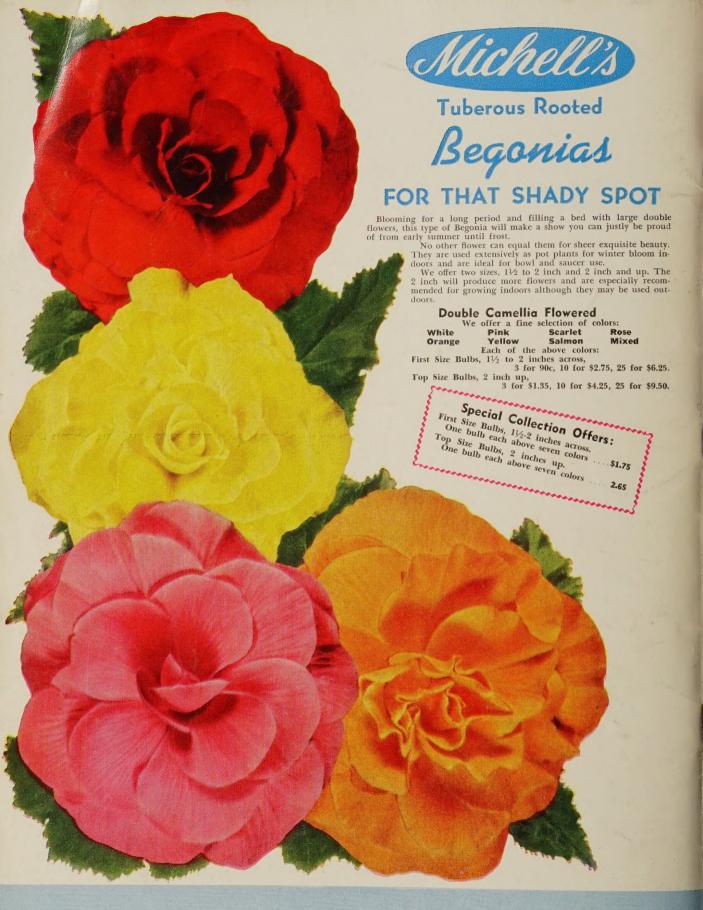

## Lawn Seed Michell's for that Green Velvety Look

## "Green Velvet"

### A Very Special Michell Mixture

For permanence and beauty there is none better than the Green Velvet lawn. This is our most popular and widely planted mixture, and scores of home owners have the "best lawn in the block" as a result of sowing only Green Velvet. It is combined of the finest perennial lawn seeds, especially recommended for the open, sunny lawn and will produce a closely knit, weed free turf of lustrous green velvety appearance, sturdy enough to withstand constant use. Lb. \$1.80, 3 lbs. \$5.25, 5 lbs. \$8.70, 10 lbs. \$17.00, 25 lbs. \$42.00, 100 lbs. \$165.00.